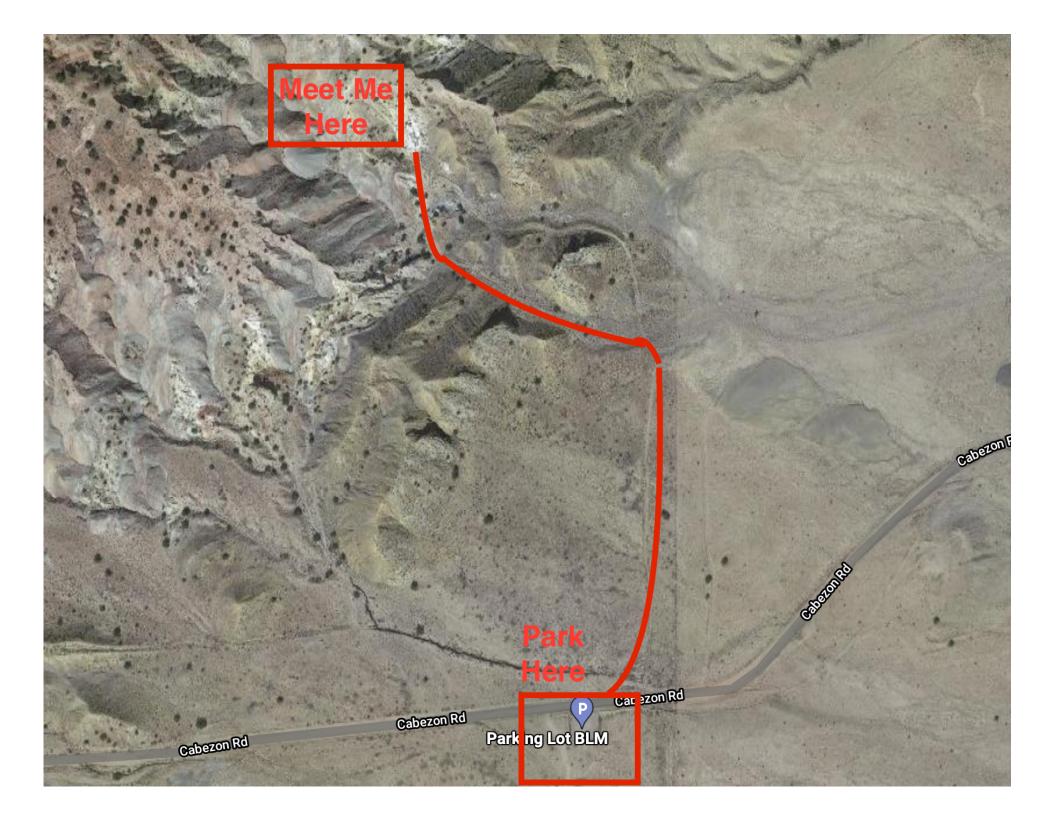

Please note, it will take about a hour from Albuquerque, I highly suggest mapping it the day before so you can make sure you leave on time!

Once you arrive, you will need to walk to find me, since I will be doing back-to-back sessions, I won't be able to meet you at the parking lot!

Directly across the road from the parking lot there is a path, (photos below of the signs you will see!!) that you will take all the way to me! At the end of the path, there is a funny little jaunt up a hill to the end. Please plan that is will take you about 15 min to walk to me!